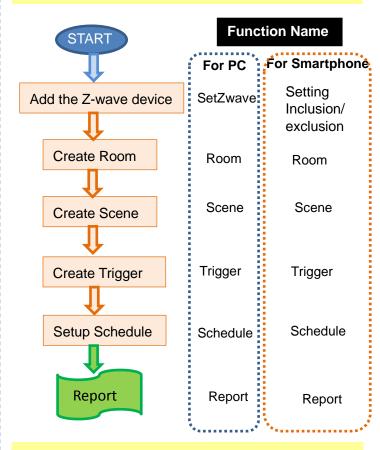

### 4 Initial setup procedures for AVA-88

### 5 Log on

For the PC users, please move the cursor to the IP address of AVA-88 on the screen and click it that as shown the diagram of **avaControl Finder**. Then you will enter the web page for configuration.

Please input with username: <u>admin</u> and password: <u>admin</u> then click "Login" button on the screen. Please refer to the AVA-88 user guide for more information.

For the smartphone/tablet users, please register to ava Control on your smartphone or tablet. You can get more information in the ava Control user guide.