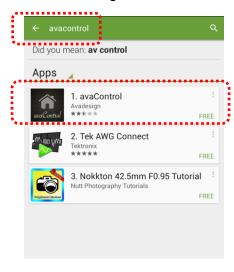

### 3b For Smartphone users: Download ava Control APP

Step 1: Download "avaControl" APP form Apple store or Google Play Store.

At first, click "Play Store" icon then please search for "avaControl" on following screen.