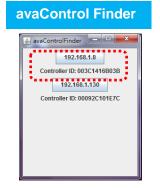

### 3a For PC users: Find the IP address of your AVA-88

Please download the Java program file named **avaControlFinderJava** from the website of Avadesign Co., Ltd.

http://www.avadesign.com.tw/support/support.html to your PC. Decompress the file and click it twice by left button of your mouse. Then you will see the IP address listing of all of your AVA-88 as below.

### 5 Log on

For the PC users, please move the cursor to the IP address of AVA-88 on the screen and click it that as shown the diagram of **avaControl Finder**. Then you will enter the web page for configuration.