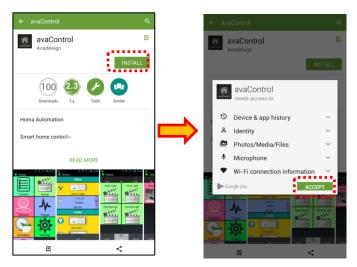

### 3b For Smartphone users: Download ava Control APP

Step 1: Download "avaControl" APP form Apple store or Google Play Store.

At first, click "Play Store" icon then please search for "avaControl" on following screen.

# Step 2: Install "avaControl" on your smartphone. Please click the icon of avaControl on the screen to install it. Then you will see the screen as below.

Please wait a minute for the avaControl app file download. The size of avaControl app file is 8.01MB. The screen of your smartphone will show the percentage of downloading. When the download has completed, you will see the screen as below. The version of avaControl app file is 4.5.2 now.