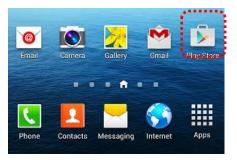

### 3b For Smartphone users: Download ava Control APP

Step 1: Download "avaControl" APP form Apple store or Google Play Store.

At first, click "Play Store" icon then please search for "avaControl" on following screen.