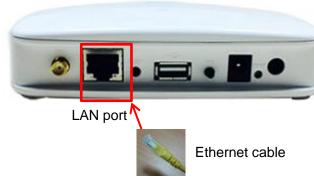

#### 2 The Procedure of Connection

Step 1: Plug in DC power adapter to AVA-88.

Step 2: Connect the Ethernet cable to your AVA-88 LAN port.

Step 3: Plug in AC power cord to power source.

Step 4: AVA-88 begins the boot process