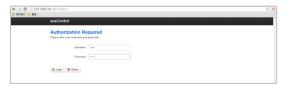

### Setup Wi-Fi for your AVA-88 (optional)

If you want to use Wi-Fi, please following the setup procedure described as below.

Step 1: At first, connect Ethernet cable to LAN port of AVA-88.

Step 2: Type the IP address which getting from avaControl Finder as above section 3a. For example: type 192.168.1.8 of the AVA-88 in the address bar and press Enter. The screen is shown as follows.

The username is <u>root</u>. Please input password: <u>1234</u> then click "Login" button on the screen. After login AVA-88, you will see the login page.

- Step 3: Click on **Network** function in the top menu to setup your Wi-Fi network.
- Step 4: When Wi-Fi network configure has finished, please take off the Ethernet cable from LAN port of AVA-88.