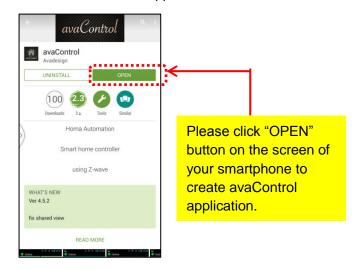

# Step 2: Install "avaControl" on your smartphone. Please click the icon of avaControl on the screen to install it. Then you will see the screen as below.

Please wait a minute for the avaControl app file download. The size of avaControl app file is 8.01MB. The screen of your smartphone will show the percentage of downloading. When the download has completed, you will see the screen as below. The version of avaControl app file is 4.5.2 now.